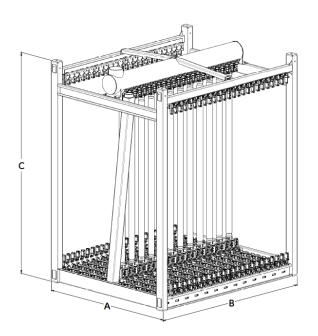

## ZeeWeed\* 500D-48 M LEAP Cassette

| Cassette Dimensions |                           |                 |                       |  |  |  |  |
|---------------------|---------------------------|-----------------|-----------------------|--|--|--|--|
| Product             | Product Width (A) mm (in) |                 | Height (C)<br>mm (in) |  |  |  |  |
| 48M                 | 1,744 (68.7)              | 2,116<br>(83.3) | 2,561<br>(100.8)      |  |  |  |  |