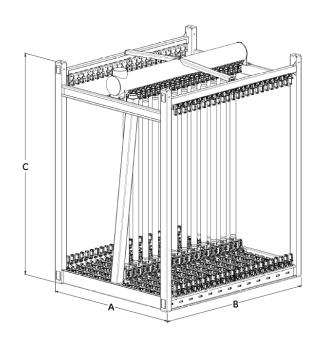

## ZeeWeed\* 500D-48 LEAP Cassette

| Cassette Dimensions |                      |                       |                       |
|---------------------|----------------------|-----------------------|-----------------------|
| Product             | Width (A)<br>mm (in) | Length (B)<br>mm (in) | Height (C)<br>mm (in) |
| 48M                 | 1,744 (68.7)         | 2,116<br>(83.3)       | 2,561<br>(100.8)      |